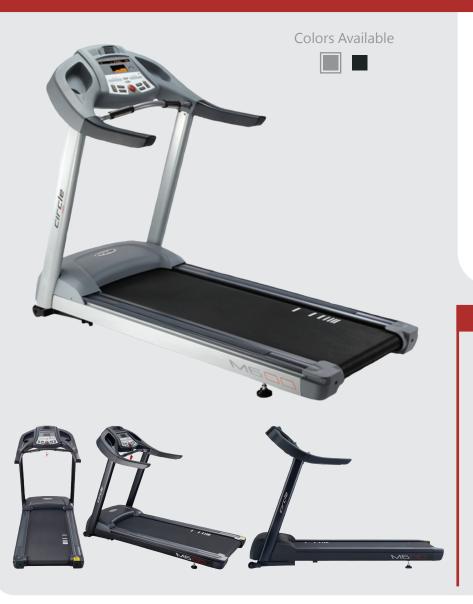

## M6 Treadmill

Affordability meets durability in the M6 treadmill. Featuring high quality components on a space-saving frame. This treadmill is built for unparalleled reliability and efficiency.

#### Large Running Surface

Features a 20" (W) x 60" (L) running surface, providing a comfortable workout for all

#### Heart Rate Training Zone

Heart Rate Control gives you control over your running pace by providing accurate status updates on your heart rate