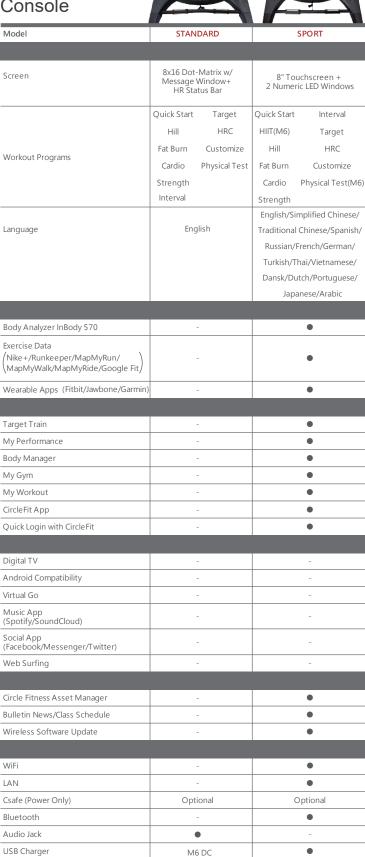

| SPORT                               |
| . Unit Weight                 | 137 kgs/301.4 lb                       | 137 kgs/301.4 lb                    |
| Packaged Dimensions (Body)    | 2100*880*400 mm<br>83*35*16 in         | 2100*880*400 mm<br>83*35*16 in      |
| Packaged Dimensions (Console) |                                        | 910*570*310 mm<br>35.8*22.4*12.2 in |
| Packaged Weight               | LED                                    | SPORT                               |
|                               | 150 kgs/330 lb                         | 150 kgs/330 lb                      |
|                               |                                        |                                     |

| ()     | neal |  |
|--------|------|--|
| $\sim$ | HOU  |  |



### ALWAYS MOVING FO